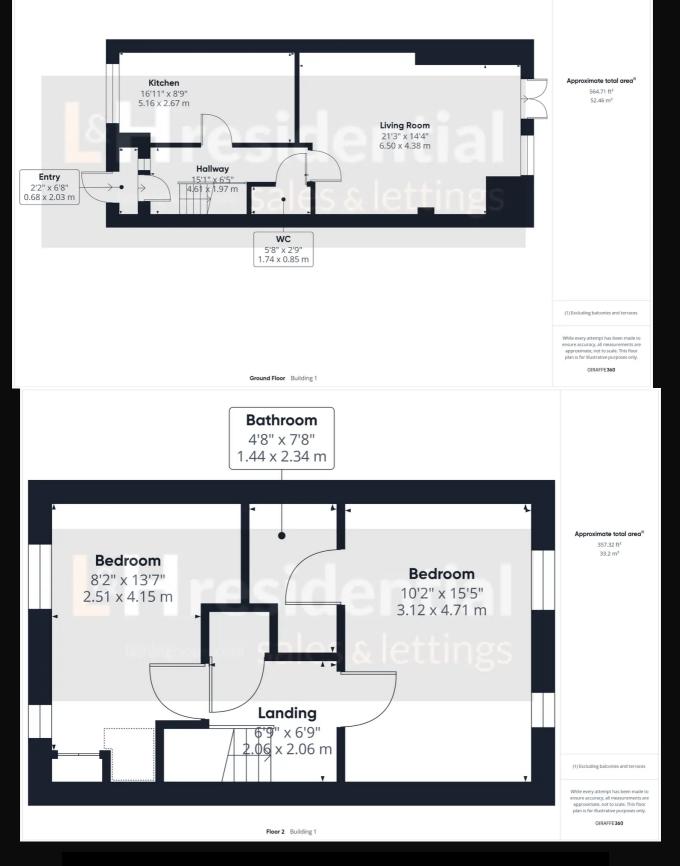

## Alconbury Close, Borehamwood

£599,950 Freehold

Extended end of terrace • Four bedroom • Two bathrooms • Kitchen/Diner • Through lounge • Downstairs guest w.c. • Off street parking for multiple cars • Under a mile from Elstree & Borehamwood train station • Garage • Short walk to local schools,

## & residential Taminghope.com sales & lettings

L&H Residential are proud to present this impressive extended end of terrace property boasting four bedrooms, two bathrooms, and a generous kitchen/diner. The home features a through lounge offering ample space for relaxing and entertaining. A practical downstairs guest w.c. adds convenience to the living area. With off-street parking for multiple cars and a garage, this residence meets all your storage and parking needs.

- Extended end of terrace
- Four bedroom
- Two bathrooms
- Kitchen/Diner
- Through lounge
- Downstairs guest w.c.
- Off street parking for multiple cars
- Under a mile from Elstree & Borehamwood train station
- Garage
- Short walk to local schools, shops and bus routes
  - Scott Magor
  - e scott@laminghope.com
  - t +44 7572 958 043