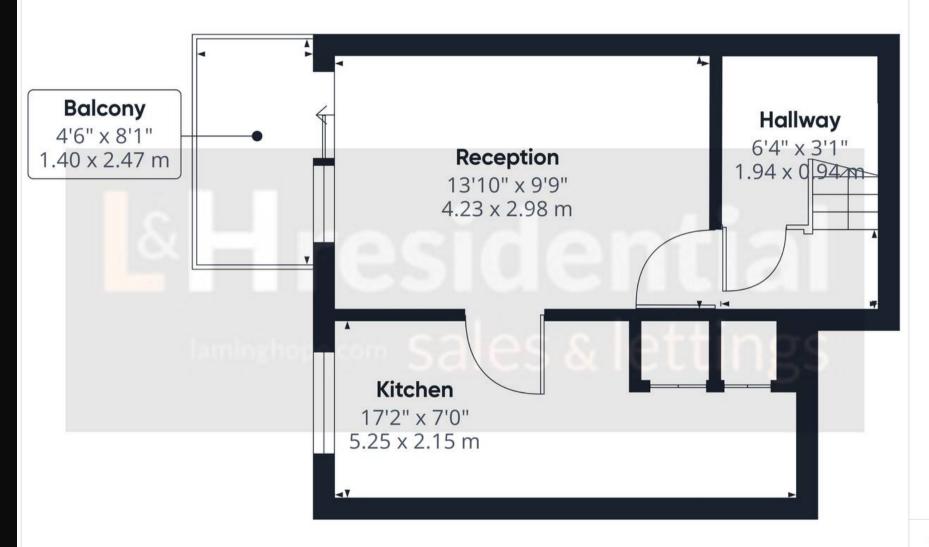

GIRAFFE360

Approximate total area<sup>(1)</sup>

313.23 ft<sup>2</sup> 29.1 m<sup>2</sup>

(1) Excluding balconies and terraces

While every attempt has been made to ensure accuracy, all measurements are approximate, not to scale. This floor plan is for illustrative purposes only.