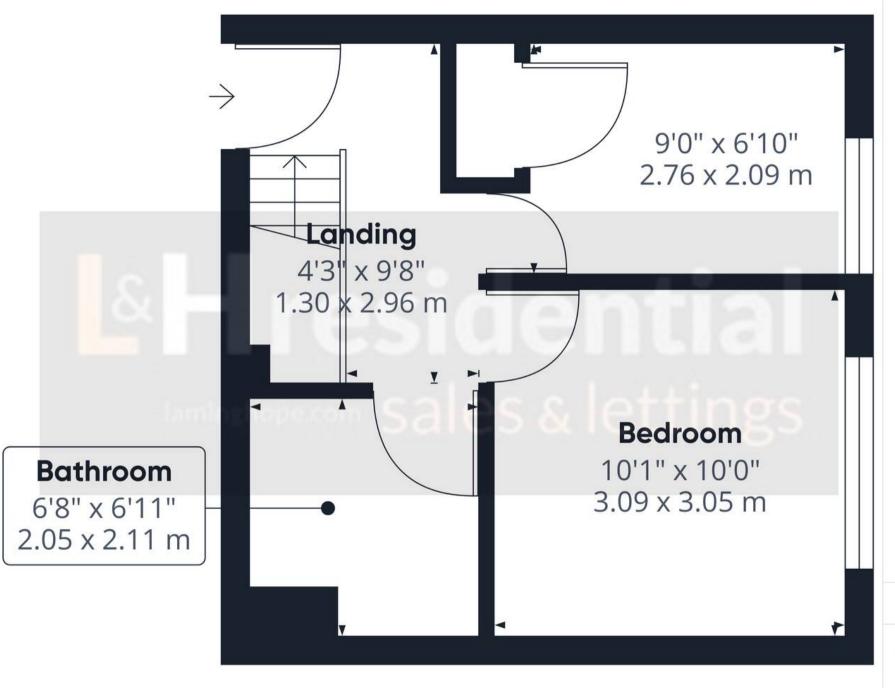

262.85 ft<sup>2</sup> 24.42 m<sup>2</sup>

(1) Excluding balconies and terraces

While every attempt has been made to ensure accuracy, all measurements are approximate, not to scale. This floor plan is for illustrative purposes only.