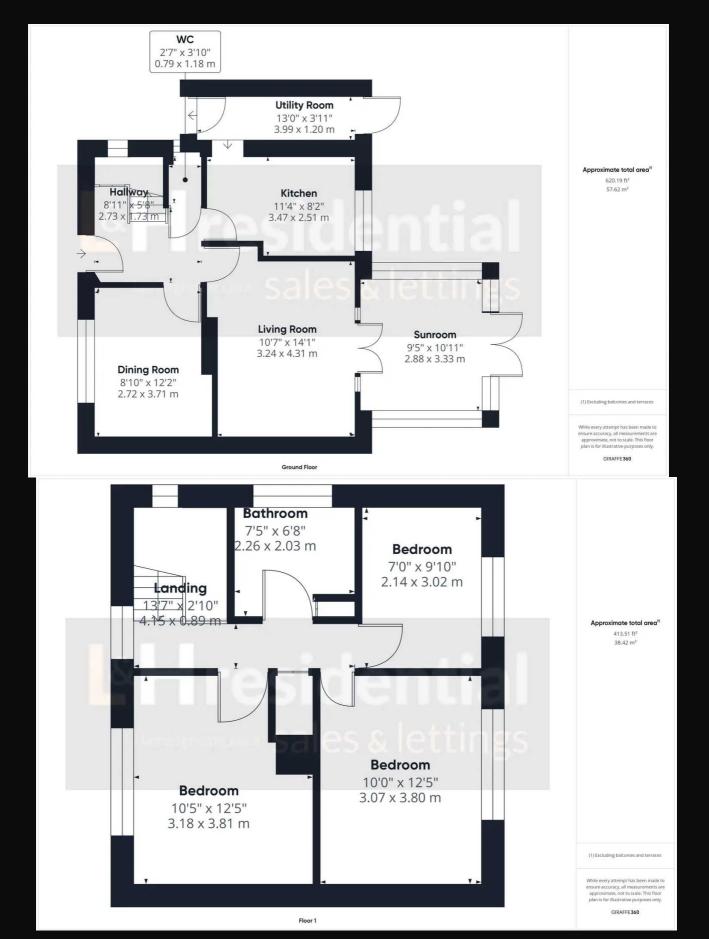

## Stanborough Avenue, Borehamwood

£550,000 Freehold

Extended semi detached house • Three double bedrooms • Three reception rooms • Downstairs guest W.C & Utility Room • Off street parking • Mature garden • Potential to extend (stpp) • Short walk to local shops, schools and bus routes • CHAIN FREE

## & residential laminghope.com sales & lettings

L&H Residential are proud to present a splendid opportunity to acquire this immaculately presented 3-bedroom semi-detached house, conveniently situated within a sought-after locale. Boasting an extended layout, this charming residence offers a blend of contemporary living spaces and desirable features. The interior encompasses three generously proportioned double bedrooms, perfectly complemented by three reception rooms, allowing for versatile functionality and ample space for entertainment or relaxation. Additionally, the property benefits from a convenient downstairs guest WC and utility room, catering to modern lifestyles. With the added convenience of off-street parking.

- Extended semi detached house
- Three double bedrooms
- Three reception rooms
- Downstairs guest W.C & Utility Room
- Off street parking
- Mature garden
- Potential to extend (stpp)
- Short walk to local shops, schools and bus routes
- CHAIN FREE