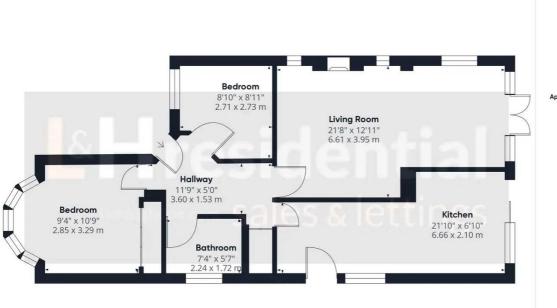

### **Scott Magor**

Approximate total area

71.93 m<sup>2</sup>

(1) Excluding balconies and terraces

while every attempt has been made to ensure accuracy, all measurements are approximate, not to scale. This floor