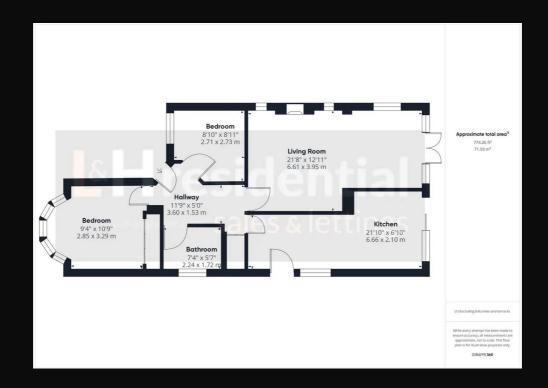

### **Scott Magor**

Approximate total area

71.93 m<sup>2</sup>

(1) Excluding balconies and terraces

while every attempt has been made to ensure accuracy, all measurements are approximate, not to scale. This floor