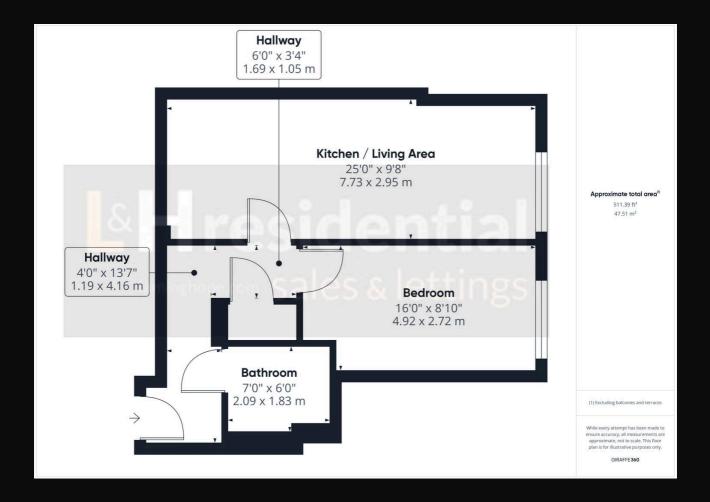

## Franklin Court, Brook Road

£104,000 Leasehold

Modern 7th floor flat with lift • One bedroom • Open plan kitchen/living area • Asking price is for 40% ownership (shared ownership) with option to purchase more shares • Underground allocated parking space • Communal gardens • 0.7 miles from Elstree & Borehamwood train station • Short walk to local shops, parks and bus routes • Rent-£531.98 per month Service charge-£195.15 per month

L&H Residential are proud to be presenting a fantastic opportunity to own a 40% share of this modern 1 bedroom flat located on the 7th floor in a well-maintained building with lift access. The property boasts a spacious open plan kitchen/living area, providing a contemporary and versatile living space.

The property is a 40% share

Lease approx 119 years

Service Charge £182.45 per month approx

Ground Rent £200 per annum

Rent for the 60% is currently £531.98 pre month.

- Modern 7th floor flat with lift
- One bedroom
- Open plan kitchen/living area
- Asking price is for 40% ownership (shared ownership) with option to purchase more shares
- Underground allocated parking space
- Communal gardens
- 0.7 miles from Elstree &