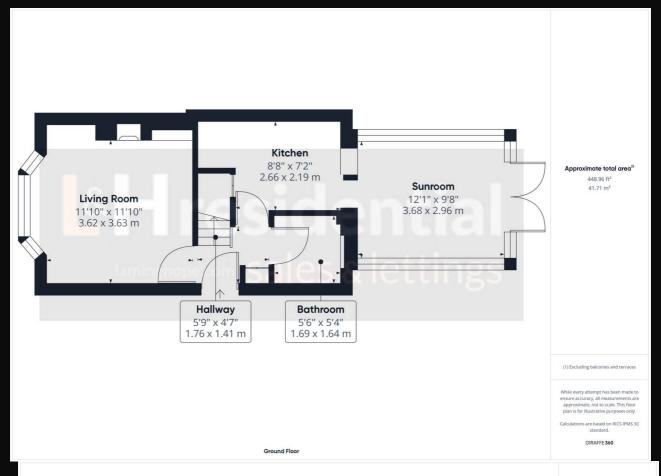

## Bullhead Road, Borehamwood

£475,000 Freehold

Newly refurbished semi detached house • Two double bedrooms • Two bathrooms • Two receptions • Off street parking • Large private garden with side access • Short walking distance to Yavneh primary school

## & Hresidential Laminghope.com sales & lettings

L&H Residential are proud to be presenting this newly refurbished 2-bedroom semidetached house located in the sought-after area of Borehamwood. Boasting a modern interior, this property offers two double bedrooms, two bathrooms, and two spacious reception rooms, providing ample living space for a small family or professionals alike.

- Newly refurbished semi detached house
- Two double bedrooms
- Two bathrooms
- Two receptions
- Off street parking
- Large private garden with side access
- Short walking distance to Yavneh primary school