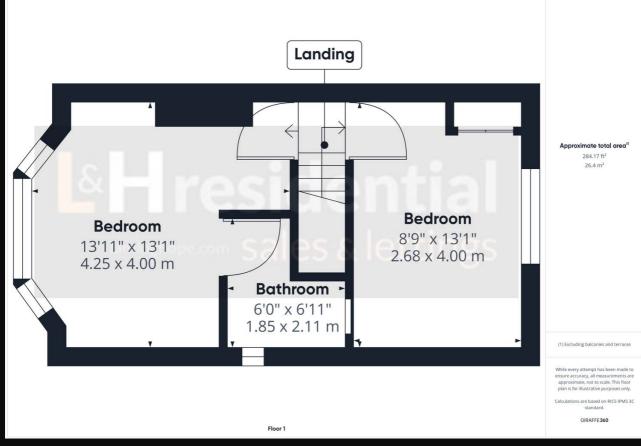

## Bullhead Road, Borehamwood

£475,000 Freehold

Newly refurbished semi detached house • Two double bedrooms • Two bathrooms • Two receptions • Off street parking • Large private garden with side access • Short walking distance to Yavneh primary school

## & Hresidential Laminghope.com sales & lettings

L&H Residential are proud to be presenting this newly refurbished 2-bedroom semidetached house located in the sought-after area of Borehamwood. Boasting a modern interior, this property offers two double bedrooms, two bathrooms, and two spacious reception rooms, providing ample living space for a small family or professionals alike.

- Newly refurbished semi detached house
- Two double bedrooms
- Two bathrooms
- Two receptions
- Off street parking
- Large private garden with side access
- Short walking distance to Yavneh primary school