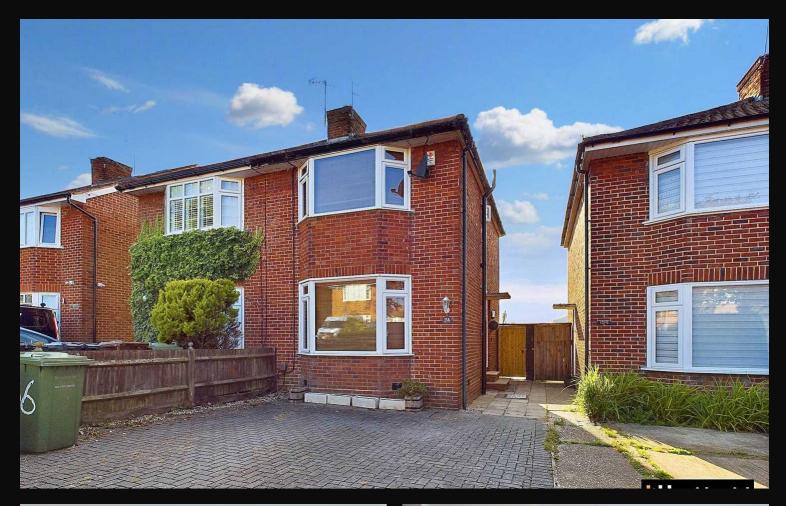

## Bullhead Road, Borehamwood

£475,000 Freehold

Newly refurbished semi detached house • Two double bedrooms • Two bathrooms • Two receptions • Off street parking • Large private garden with side access • Short walking distance to Yavneh primary school

## & Hresidential Laminghope.com sales & lettings

L&H Residential are proud to be presenting this newly refurbished 2-bedroom semidetached house located in the sought-after area of Borehamwood. Boasting a modern interior, this property offers two double bedrooms, two bathrooms, and two spacious reception rooms, providing ample living space for a small family or professionals alike.

The property comes with the added convenience of off-street parking and the enticing potential for extension, subject to obtaining planning permission. Situated within a short walking distance of Yavneh Primary School and local shops, the location offers ease of access to essential amenities and transportation links.