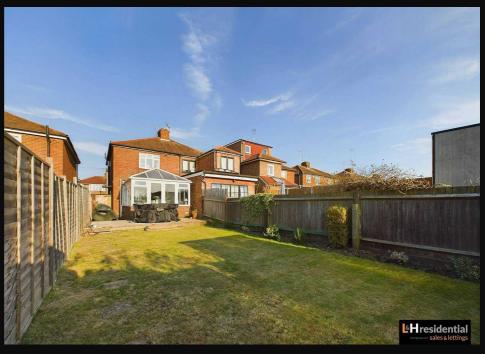

## Bullhead Road, Borehamwood

£475,000 Freehold

Newly refurbished semi detached house • Two double bedrooms • Two bathrooms • Two receptions • Off street parking • Large private garden with side access • Short walking distance to Yavneh primary school

## & Hresidential Laminghope.com sales & lettings

L&H Residential are proud to be presenting this newly refurbished 2-bedroom semidetached house located in the sought-after area of Borehamwood. Boasting a modern interior, this property offers two double bedrooms, two bathrooms, and two spacious reception rooms, providing ample living space for a small family or professionals alike.

The property comes with the added convenience of off-street parking and the enticing potential for extension, subject to obtaining planning permission. Situated within a short walking distance of Yavneh Primary School and local shops, the location offers ease of access to essential amenities and transportation links.

- Newly refurbished semi detached house
- Two double bedrooms
- Two bathrooms
- Two receptions
- Off street parking
- Large private garden with side access
- Short walking distance to Yavneh primary school