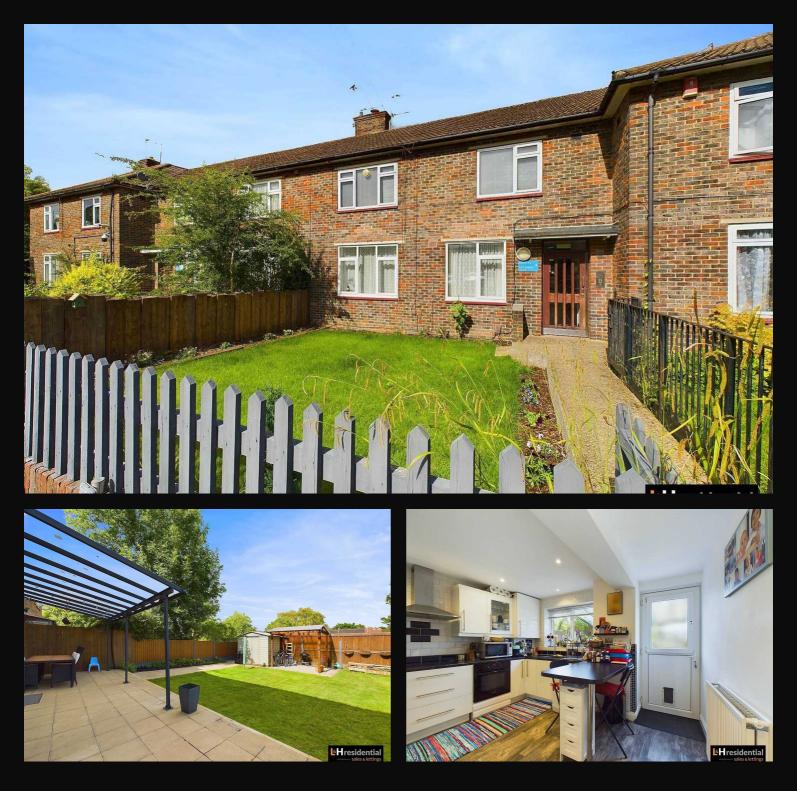

## Catterick Way, Borehamwood

£285,000 Leasehold

Ground floor flat with front and rear gardens • Recently decorated • Long lease & Low service charges • Eat in kitchen • 0.8 miles from Elstree & Borehamwood train station • Short walk to local schools, shops, park and bus routes

## & **Presidential** Iminghope.com sales & lettings

L&H Residential are proud to present this excellent property situated in a desirable location, this ground floor flat offers a delightful living space ideal for a single person or a couple. Enhanced by recent renovations, this one-bedroom property boasts a light-filled living room and an inviting eat-in kitchen. The bedroom provides a tranquil retreat, while the modern bathroom adds a touch of luxury. The front and rear gardens provide outdoor space for relaxation and enjoyment.

Benefiting from a long lease and low service charges, this property offers a secure investment opportunity. Conveniently located within walking distance of Elstree & Borehamwood train station, the property enjoys easy commuting options. Furthermore, residents will appreciate the close proximity to local schools, shops, a park, and bus routes, enhancing the practicality and convenience of this home. With its attractive features and excellent location, this property presents a wonderful opportunity for a discerning buyer seeking a comfortable and well-connected residence.

- Ground floor flat with front and rear gardens
- Recently decorated
- Long lease & Low service charges
- Eat in kitchen
- 0.8 miles from Elstree δ
  Borehamwood train station
- Short walk to local schools, shops, park and bus routes