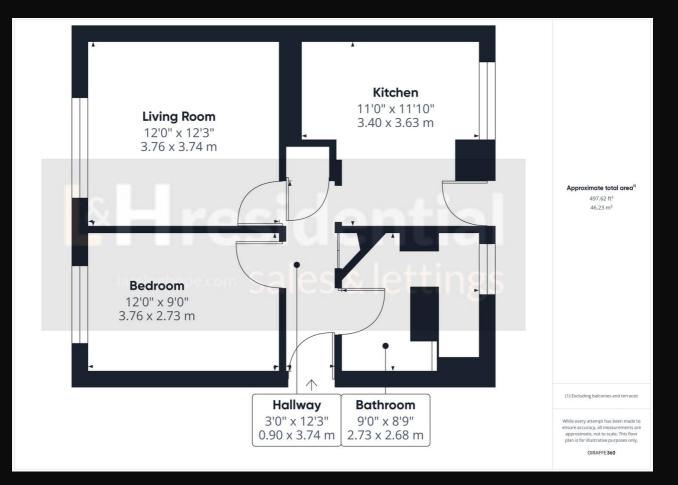

## Catterick Way, Borehamwood

£285,000 Leasehold

Ground floor flat with front and rear gardens • Recently decorated • Long lease & Low service charges • Eat in kitchen • 0.8 miles from Elstree & Borehamwood train station • Short walk to local schools, shops, park and bus routes

## & **Presidential** Iminghope.com sales & lettings

L&H Residential are proud to present this excellent property situated in a desirable location, this ground floor flat offers a delightful living space ideal for a single person or a couple. Enhanced by recent renovations, this one-bedroom property boasts a light-filled living room and an inviting eat-in kitchen. The bedroom provides a tranquil retreat, while the modern bathroom adds a touch of luxury. The front and rear gardens provide outdoor space for relaxation and enjoyment.

Benefiting from a long lease and low service charges, this property offers a secure investment opportunity. Conveniently located within walking distance of Elstree & Borehamwood train station, the property enjoys easy commuting options. Furthermore, residents will appreciate the close proximity to local schools, shops, a park, and bus routes, enhancing the practicality and convenience of this home. With its attractive features and excellent location, this property presents a wonderful opportunity for a discerning buyer seeking a comfortable and well-connected residence.