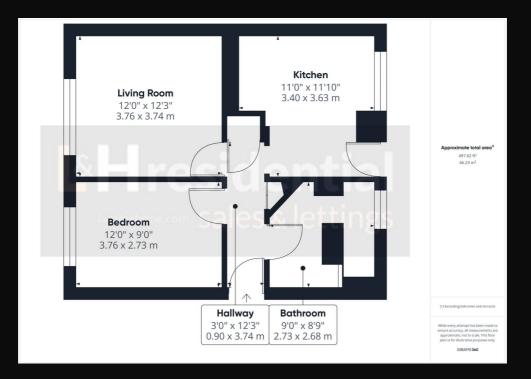

## Catterick Way, Borehamwood

£285,000 Leasehold

Ground floor flat with front and rear gardens • Recently decorated • Long lease & Low service charges • Eat in kitchen • 0.8 miles from Elstree & Borehamwood train station • Short walk to local schools, shops, park and bus routes

- Ground floor flat with front and rear gardens
- Recently decorated
- Long lease & Low service charges
- Eat in kitchen
- 0.8 miles from Elstree δ
  Borehamwood train station
- Short walk to local schools, shops, park and bus routes