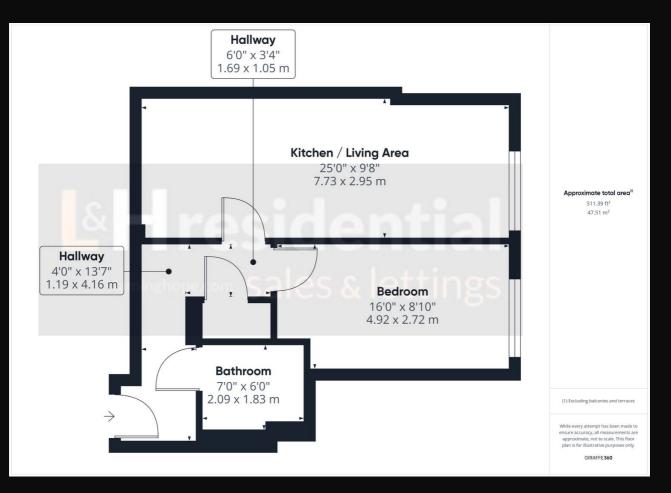

## Franklin Court, Brook Road, Brook Road

£260,000 Leasehold

Modern 7th floor flat with lift • One bedroom • Open plan kitchen/living area • Underground allocated parking space • Communal gardens • 0.7 miles from Elstree & Borehamwood train station • Short walk to local shops, parks and bus routes

## & residential Taminghope.com sales & lettings

L&H Residential are proud to be presenting a fantastic opportunity to own a modern 1 bedroom flat located on the 7th floor in a well-maintained building with lift access. The property boasts a spacious open plan kitchen/living area, providing a contemporary and versatile living space.

The flat includes a well-proportioned bedroom, providing a comfortable retreat. In addition, residents have the added convenience of an underground allocated parking space. The property also benefits from access to communal gardens, offering a peaceful outdoor retreat.