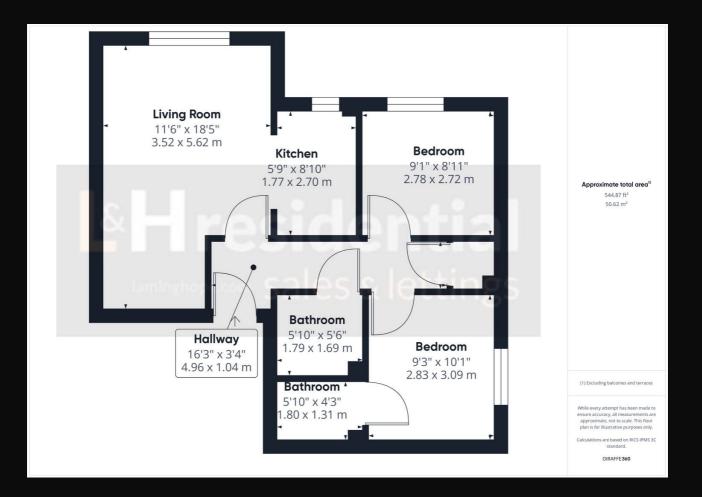

## Flat 5, Templeton Court Eaton Way, Borehamwood

£327,500 Leasehold

Beautifully presented and modern first floor flat • Two bedrooms & Two bathrooms (one ensuite) • Large open plan living space • Abundance of light • Allocated parking space • CHAIN FREE • Under a mile from Elstree & Borehamwood train station • Long lease • Short walk to local schools, shops, bus routes and parks

## & residential

laminghope.com sales & lettings

L&H Residential are proud to present this beautifully presented two-bedroom, two-bathroom first-floor flat offers modern living spaces flooded with natural light. The property boasts a large open plan living area, ideal for entertaining guests or relaxing in comfort. The main bedroom comes with an ensuite bathroom, adding a touch of luxury to every-day living. With an allocated parking space, convenience is key for residents.

- Beautifully presented and modern first floor flat
- Two bedrooms & Two bathrooms (one ensuite)
- Large open plan living space
- Abundance of light
- Allocated parking space
- CHAIN FREE
- Under a mile from Elstree & Borehamwood train station
- Long lease
- Short walk to local schools, shops, bus routes and parks