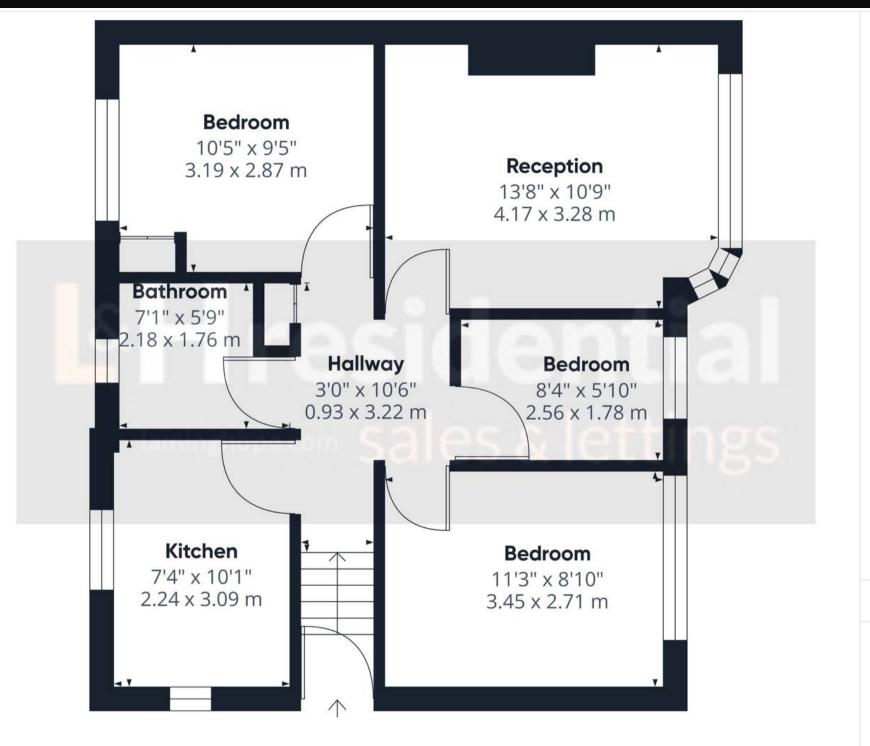

## WHERE TO FIND US

Borehamwood Branch:

12 Shenley Road, Borehamwood, Hertfordshire, WD6 1DL

Telephone: 020 3617 1333 Email: enquiries@laminghope.com 020 3617 1333

enquiries@laminghope.com

Approximate total area

565.32 ft<sup>2</sup> 52.52 m<sup>2</sup>

(1) Excluding balconies and terraces

While every attempt has been made to ensure accuracy, all measurements are approximate, not to scale. This floor plan is for illustrative purposes only.

Calculations are based on RICS IPMS 3C standard.

GIRAFFE360