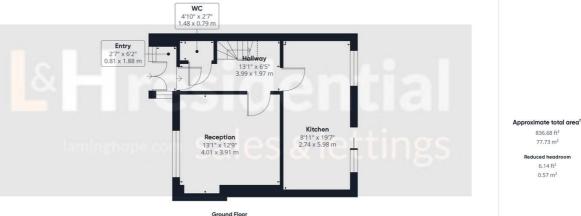

## Micklefield Way, Borehamwood

£469,950 Freehold

Terraced house • Three good sized bedrooms • Eat in kitchen • Downstairs guest W.C. • Planning permission granted for a loft conversion and rear extension • Large private garden • Off street parking • CHAIN FREE

## & residential Iminghope.com sales & lettings

L&H Residential are proud to be introducing this impressive 3-bedroom mid-terraced house with vast potential for customisation and extension with planning permission granted. The property boasts a well-proportioned layout with three generously sized bedrooms, an eat-in kitchen perfect for family meals, and a convenient downstairs guest W.C. Offering a blank canvas for creative enhancement and personalisation, this home presents an excellent opportunity for those seeking to tailor a property to their exact specifications.

## residential & laminghope.com sales & lettings

Floor 1

836.68 ft<sup>2</sup>

77.73 m<sup>2</sup>

Reduced headroom 6.14 ft<sup>2</sup> 0.57 m<sup>2</sup>

Reduced headroom ----- Below 5 ft/1.5 m

e every attempt has been made to ire accuracy, all measurements are proximate, not to scale. This floor n is for illustrative purposes only.