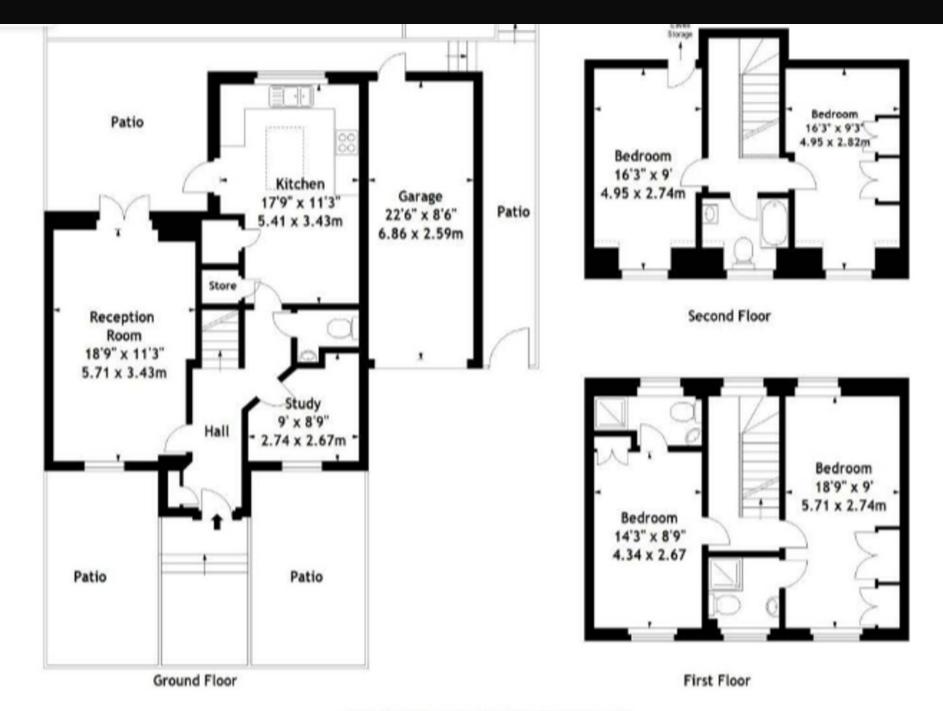

## WHERE TO FIND US

Borehamwood Branch: 12 Shenley Road, Borehamwood, Hertfordshire, WD6 1DL

Telephone: 020 3617 1333 Email: enquiries@laminghope.com 020 3617 1333 enquiries@laminghope.com

Measured in accordance with RICS guidelines. Every attempt is made to ensure accuracy, however all measurements are approximate. This floor plan is for illustrative purposes only and is not to scale. c Datography Ltd 2016