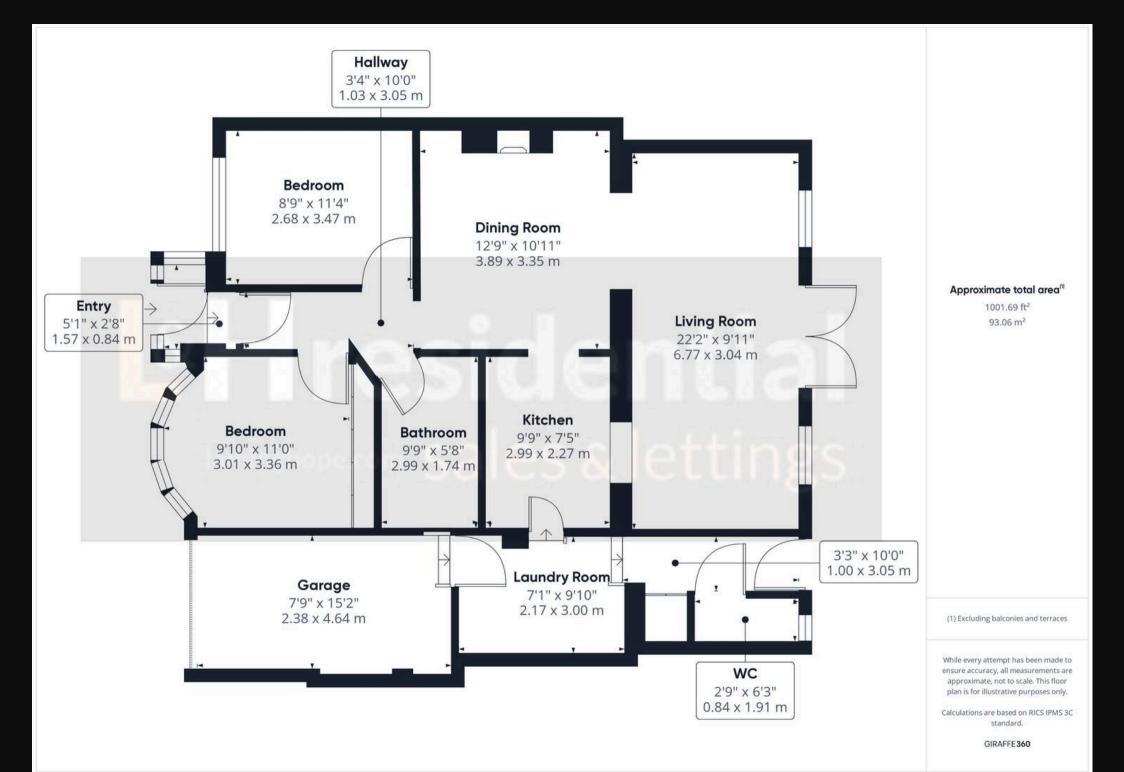

Tennison Avenue, Borehamwood £1,850 pcm



Available 2nd December 2024 If you wish to rent the property then please email

Scott@laminghope.com We will need the following information in your application to rent the property. How many people is the property for? Full names of the persons to live in the property? What jobs do people do? Salary? When do you want to move? Any other questions you have?

We look forward to hearing from you soon.





Borehamwood Branch: 12 Shenley Road, Borehamwood, Hertfordshire, WD6 1DL

Telephone: 020 3617 1333 Email: enquiries@laminghope.com 020 3617 1333 enquiries@laminghope.com

A Hresidential sales&lettings

## & **Presidential** Iaminghope.com sales & lettings