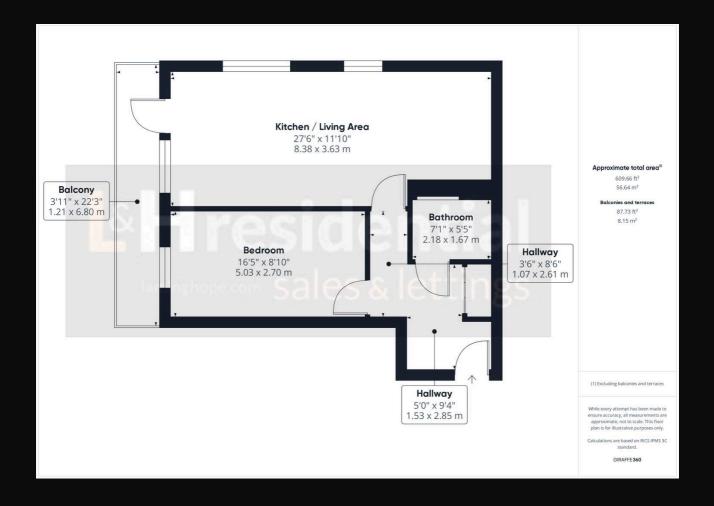

## Heaton House Thurston Way, Borehamwood

£300,000 Leasehold

Recently built modern second (top) floor flat • One double bedroom • Open plan living & Large balcony • Allocated parking space • 0.7 miles from Elstree and Borehamwood train station • Long lease & Low service charges • CHAIN FREE 635SQFT

- Recently built modern second (top) floor flat
- One double bedroom
- Open plan living & Large balcony
- Allocated parking space
- 0.7 miles from Elstree and Borehamwood train station
- Long lease & Low service charges
- CHAIN FREE 635SQFT