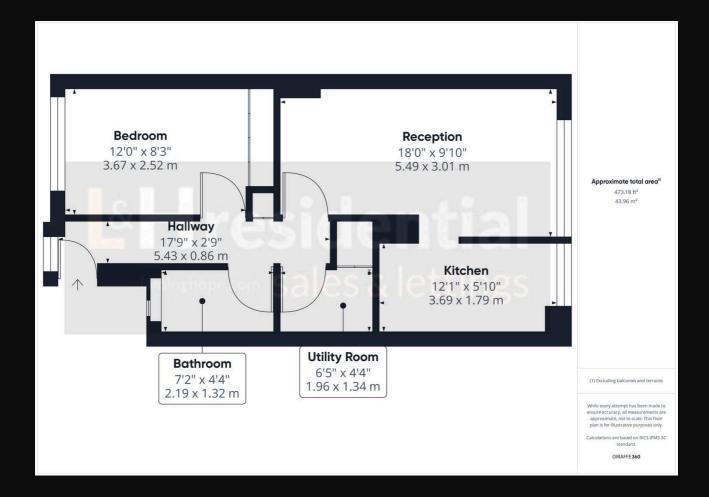

## Durham House Canterbury Road, Borehamwood

£215,000 Leasehold

New refurbished ground floor flat • One double bedroom • Separate Kitchen & Utility Room • Private own entrance • Ample car parking • Short walk to Train Station & High Street • Communal garden • CHAIN FREE

## & Fresidential Laminghope.com sales & lettings

L&H Residential are proud to be presenting a newly refurbished ground floor flat boasting a one-bedroom layout, this property offers modern comfort and convenience in equal measure. Upon entry, one is greeted by a cosy yet spacious living area leading to a well-appointed separate kitchen and utility room, showcasing a thoughtfully designed interior. The dwelling features a generously proportioned double bedroom, promising a peaceful retreat. The property benefits from a private entrance, ensuring privacy and ease of access. Residents will appreciate the abundance of car parking available, providing added convenience to every-day living. Situated within a short stroll of both the Train Station and High Street, this residence offers excellent connectivity to essential amenities and transport links. The presence of a communal garden encourages a sense of community and tranquillity. With the added benefit of being chain free, this property presents a superb opportunity for a discerning buyer seeking a modern and inviting living space.

- New refurbished ground floor flat
- One double bedroom
- Separate Kitchen & Utility Room
- Private own entrance
- Ample car parking
- Short walk to Train Station & High Street
- Communal garden
- CHAIN FREE