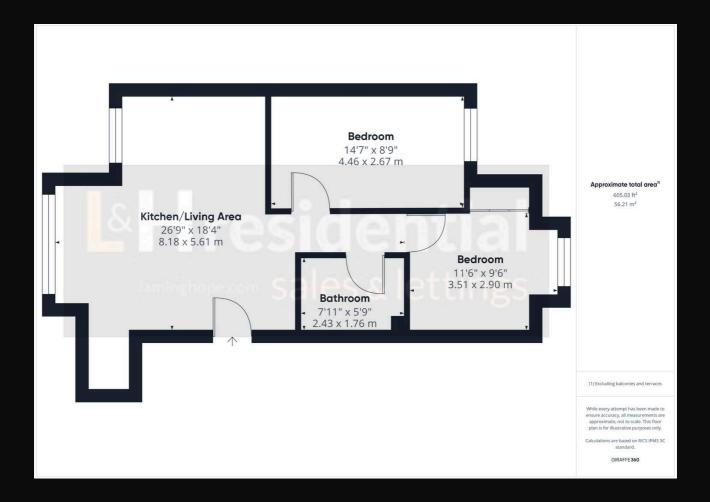

## Flat F, Nuland Court, 50-52 Drayton Road

£350,000 Leasehold

First floor flat • Two double bedrooms • Large open plan Kitchen/Living area • Two allocated parking spaces • Communal garden • Two minutes walk form High Street and Train station • Long lease & Low service charges • CHAIN FREE

## & residential Laminghope.com sales & lettings

L&H Residential are proud to be introducing this exceptional first-floor flat offering contemporary urban living in a desirable location. Boasting two generously sized double bedrooms, this 2-bedroom property is designed for comfort and convenience. The highlight of the home is the expansive open-plan kitchen and living area, providing a seamless space for relaxation and entertaining. The property further benefits from two allocated parking spaces, ensuring parking is never a hassle. Residents can also take advantage of the communal garden for leisure and outdoor relaxation.

- First floor flat
- Two double bedrooms
- Large open plan Kitchen/Living area
- Two allocated parking spaces
- Communal garden
- Two minutes walk form High Street and Train station
- Long lease & Low service charges
- CHAIN FREE