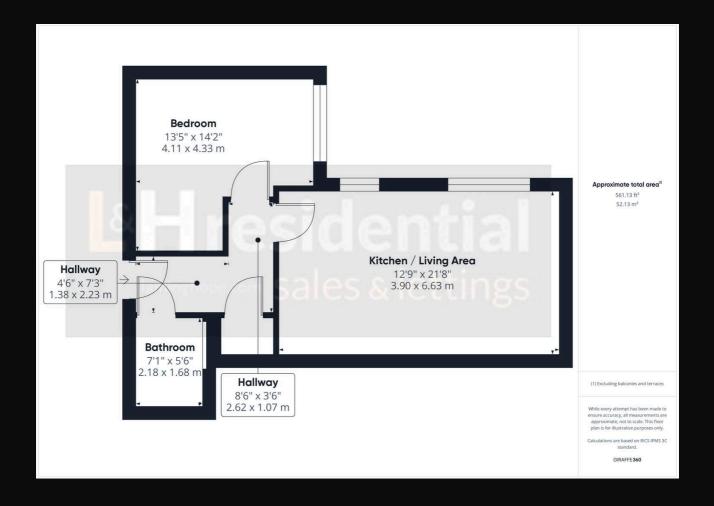

## Heaton House Thurston Way, Borehamwood

£280,000 Leasehold

Modern top floor flat • Hertsmere Mews Development • One large double bedroom • Open plan living • Long lease & Low service charges • Allocated parking space and ample visitor parking spaces • 0.7 miles from Elstree & Borehamwood train station

L&H Residential are proud to present this excellent property situated in the prestigious Hertsmere Mews Development, this modern top floor flat offers a comfortable and convenient living space. Boasting one large double bedroom, residents will appreciate the spaciousness and tranquillity this home provides. The open plan living area is perfect for entertaining guests or enjoying quiet evenings in.

Benefiting from a long lease and low service charges, this property offers an affordable and hassle-free lifestyle. The convenience of an allocated parking space as well as ample visitor parking spaces ensures that parking is never a concern.