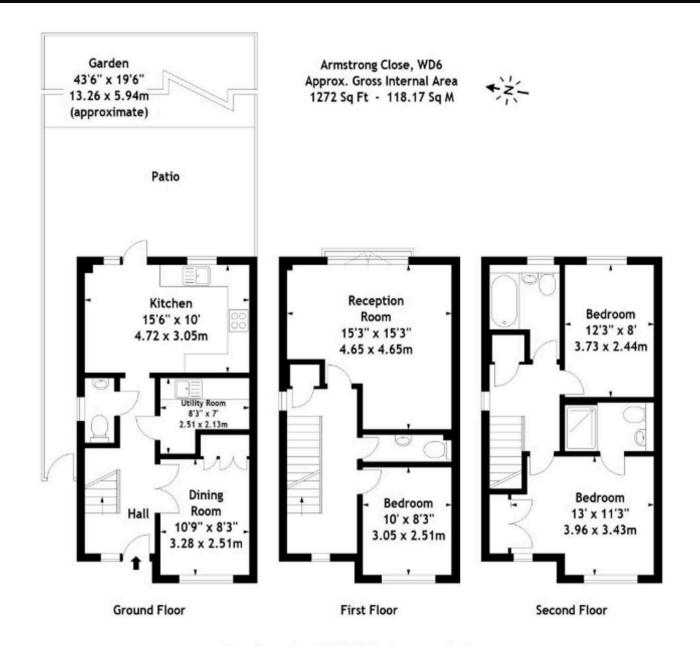

## WHERE TO FIND US

Borehamwood Branch:

12 Shenley Road, Borehamwood, Hertfordshire, WD6 1DL

Telephone: 020 3617 1333 Email: enquiries@laminghope.com 020 3617 1333

enquiries@laminghope.com

Measured in accordance with RICS guidelines. Every attempt is made to ensure accuracy, however all measurements are approximate. This floor plan is for illustrative purposes only and is not to scale.