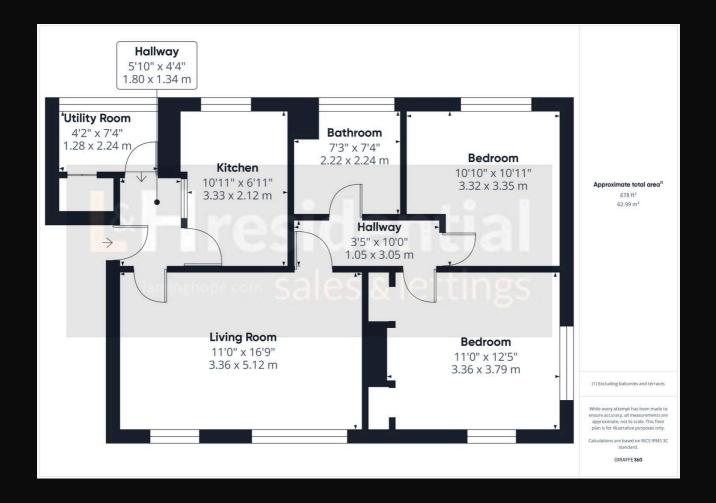

## Balmoral Drive, Borehamwood

£249,950 Leasehold

First Floor flat • Two double bedrooms • Separate kitchen & Utility Room • Spacious lounge • Private garden • Long lease & Low service charge • Short walk to local shops, parks and bus routes • CHAIN FREE

## & Fresidential Laminghope.com sales & lettings

L&H Residential are proud to be presenting a charming 2-bedroom first-floor flat, boasting a harmonious blend of space and comfort. This inviting property features two generously proportioned double bedrooms, a separate kitchen accompanied by a convenient utility room, and a spacious lounge area ideal for relaxation or entertaining guests.