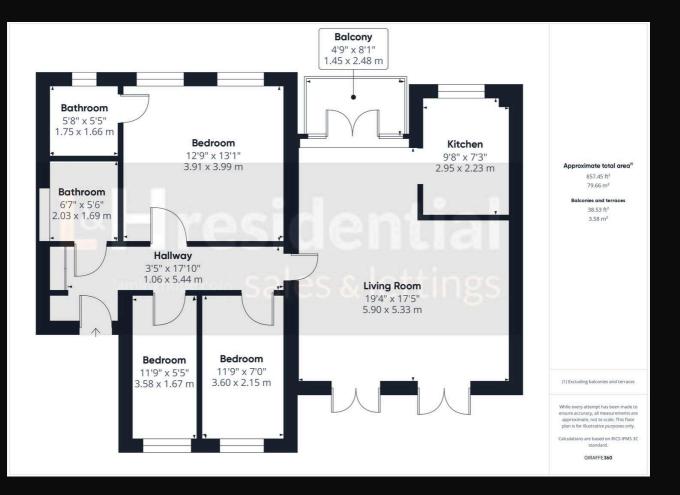

L&H Residential are proud to bring to the market this spacious flat nestled within a quaint block of just two flats, this stunning ground floor three-bedroom apartment offers a contemporary and comfortable living space in a sought-after location. The property boasts a beautifully presented interior, comprising of a spacious reception room, ideal for relaxation and entertainment. The apartment features two modern bathrooms, ensuring convenience and privacy for residents. Access to a private terrace and direct entry to communal gardens provide a tranquil outdoor escape.