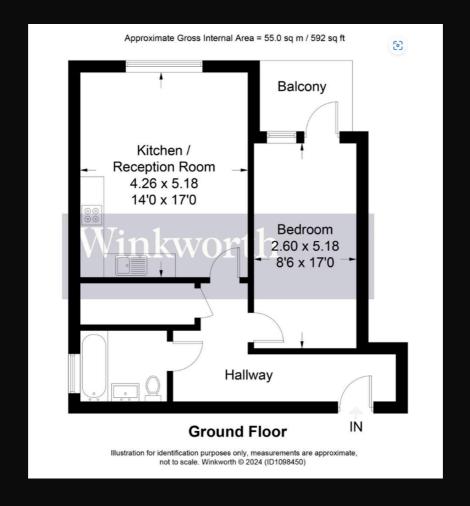

## Gemini Park Manor Way, Borehamwood

£249,950 Leasehold

One large double bedroom • Open plan Kitchen/Living area • Allocated parking space • CHAIN FREE & EWS1 Certified • Long Lease • Communal garden • Fob entrance • 0.8 miles from Elstree & Borehamwood train station • Modern ground floor flat with Terrace (592sqft)

## & residential

laminghope.com sales & lettings

L&H Residential are proud to be presenting this immaculate 1-bedroom flat situated on the ground floor of a modern building, constructed in 2015. The property boasts contemporary living with a spacious terrace offering a seamless extension of indoor/outdoor living space. Step inside to discover a generously sized double bedroom, complemented by an open-plan kitchen/living area, ideal for modern living.