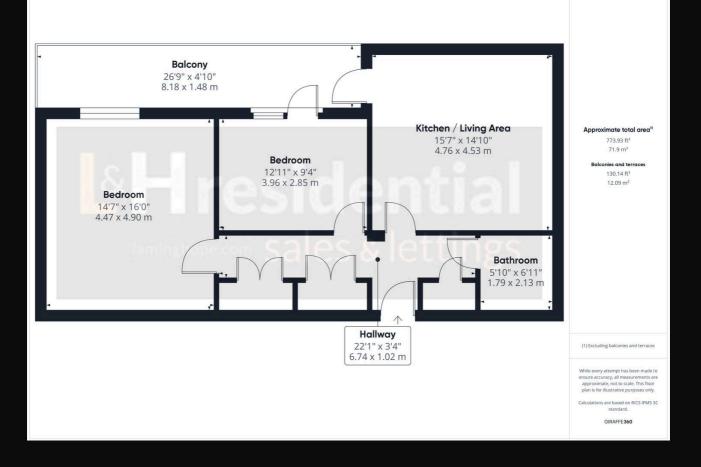

## Gemini Park, Manor Way

## £369,950 Leasehold

Spacious top floor flat with lift • Two very large double bedrooms • Open plan kitchen/Living Area • Gated development with allocated parking space • Beautifully presented • Large private terrace & Well maintained Communal gardens • Lots of storage • CHAIN FREE • Long lease • 0.8 miles From Elstree & Borehamwood Train Station

L&H Residential are proud to present this stunning 2-bedroom apartment offers a luxurious living experience in a sought-after gated development. Situated on the top floor with a lift for convenience, this spacious flat boasts two very large double bedrooms, a modern open-plan kitchen/living area, and ample storage throughout. The property is beautifully presented and benefits from a large private terrace, perfect for enjoying outdoor gatherings, as well as access to the well-maintained communal gardens. With the added bonus of an allocated parking space and being offered chain-free, this property is ideal for those seeking a hassle-free move-in experience. Additionally, the long lease provides peace of mind for prospective buyers. Located just 0.8 miles from Elstree & Borehamwood Train Station, commuting is made easy, offering convenience for daily travel.