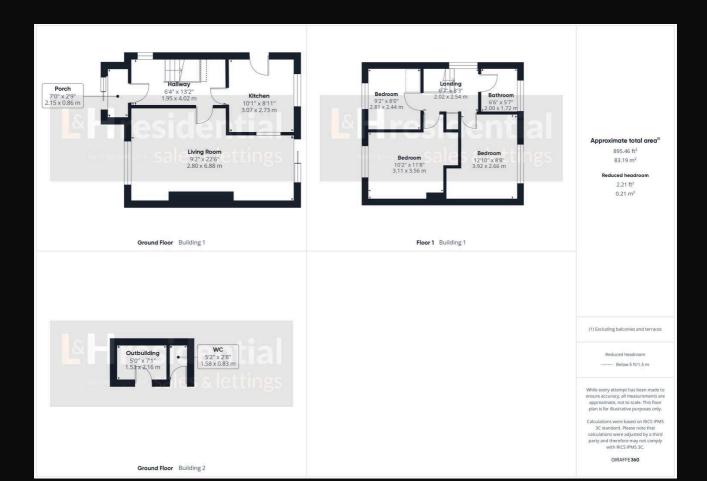

## Micklefield Way, Borehamwood

£485,000 Freehold

Three Bedroom Semi Detached House • Large Kitchen & Through Lounge • Off Street Parking • Private garden • Lots Of Potential To Extend (stpp) • CHAIN FREE • Short Walk To Local Shops, Schools And Bus Routes

## & residential Laminghope.com sales & lettings

L&H Residential are proud to present this Fantastic property situated in a desirable location, this three-bedroom semi-detached house offers ample living space and presents an excellent opportunity for those seeking both comfort and potential. The property boasts a spacious kitchen, ideal for culinary enthusiasts, seamlessly connecting to a generous through lounge, perfect for relaxation and entertainment. Off-street parking adds convenience to daily living, while a private garden provides a tranquil outdoor retreat.

This residence features three well-proportioned bedrooms, each offering a peaceful haven for rest and rejuvenation. Offering plenty of potential to extend, subject to obtaining the necessary permissions, this property allows for customisation to suit individual needs and preferences. Additionally, the benefit of being chain-free ensures a smooth and hassle-free transaction.