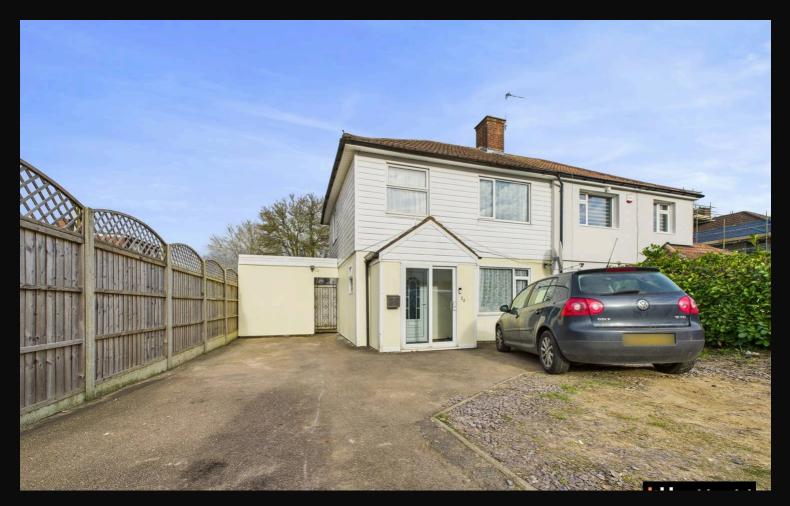

## Micklefield Way, Borehamwood

£485,000 Freehold

Three Bedroom Semi Detached House • Large Kitchen & Through Lounge • Off Street Parking • Private garden • Lots Of Potential To Extend (stpp) • CHAIN FREE • Short Walk To Local Shops, Schools And Bus Routes

## & residential Laminghope.com sales & lettings

L&H Residential are proud to present this Fantastic property situated in a desirable location, this three-bedroom semi-detached house offers ample living space and presents an excellent opportunity for those seeking both comfort and potential. The property boasts a spacious kitchen, ideal for culinary enthusiasts, seamlessly connecting to a generous through lounge, perfect for relaxation and entertainment. Off-street parking adds convenience to daily living, while a private garden provides a tranquil outdoor retreat.

- Three Bedroom Semi Detached House
- Large Kitchen & Through Lounge
- Off Street Parking
- Private garden
- Lots Of Potential To Extend (stpp)
- CHAIN FREE
- Short Walk To Local Shops, Schools And Bus Routes