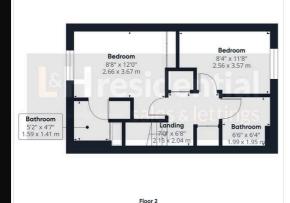

020 3617 1333

enquiries@laminghope.com

Approximate total area

1052.59 ft<sup>2</sup>

Ground Floor

Floor 1

(1) Excluding balconies and terraces

While every attempt has been made to ensure accuracy, all measurements are approximate, not to scale. This floor plan is for illustrative purposes only.

Calculations were based on RICS IPMS 3C standard. Please note that calculations were adjusted by a third party and therefore may not comply with RICS IPMS 3C.

GIRAFFE360