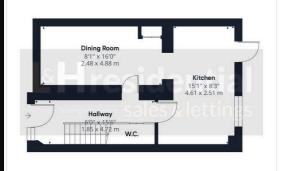

020 3617 1333

enquiries@laminghope.com

Approximate total area

1052.59 ft<sup>2</sup>

Ground Floor

Floor 1

(1) Excluding balconies and terraces

While every attempt has been made to ensure accuracy, all measurements are approximate, not to scale. This floor plan is for illustrative purposes only.

Calculations were based on RICS IPMS 3C standard. Please note that calculations were adjusted by a third party and therefore may not comply with RICS IPMS 3C.

GIRAFFE360