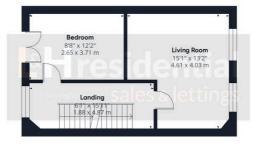

020 3617 1333

enquiries@laminghope.com

Approximate total area

1052.59 ft<sup>2</sup>

Ground Floor

Floor 1

(1) Excluding balconies and terraces

While every attempt has been made to ensure accuracy, all measurements are approximate, not to scale. This floor plan is for illustrative purposes only.

Calculations were based on RICS IPMS 3C standard. Please note that calculations were adjusted by a third party and therefore may not comply with RICS IPMS 3C.

GIRAFFE360