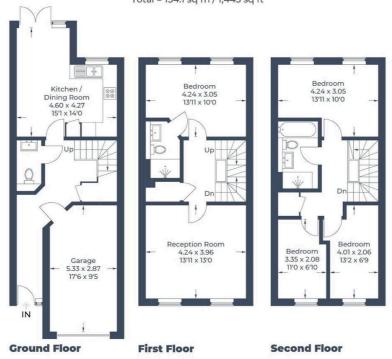

Approximate Gross Internal Area Ground Floor = 49.9 sq m / 537 sq ft First Floor = 42.1 sq m / 453 sq ft Second Floor = 42.1 sq m / 453 sq ft Total = 134.1 sq m / 1,443 sq ft

Illustration for identification purposes only, measurements are approximate, not to scale.