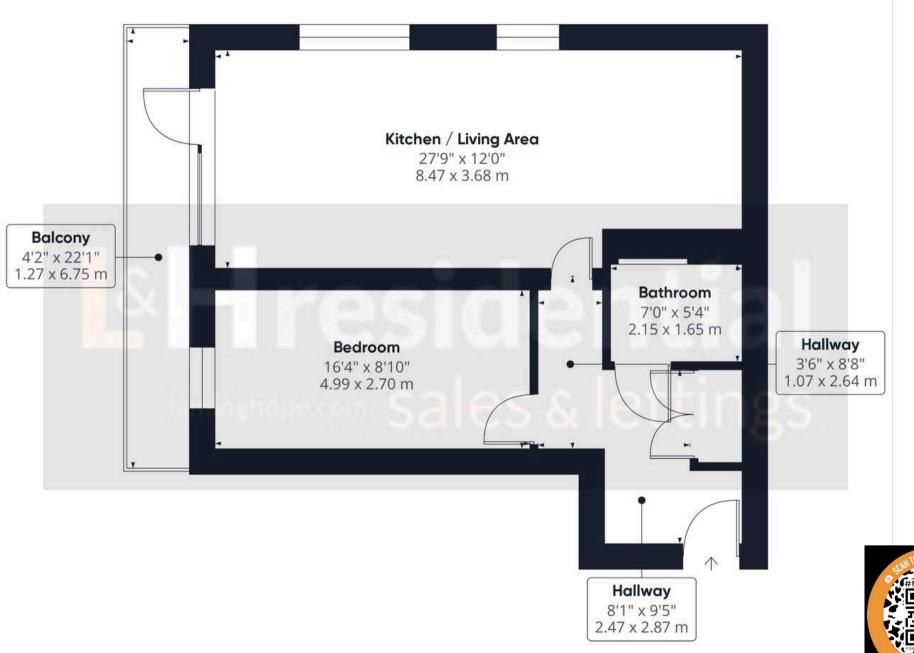

## Approximate total area<sup>(1)</sup>

613.75 ft<sup>2</sup> 57.02 m<sup>2</sup>

## Balconies and terraces

89.66 ft<sup>2</sup> 8.33 m<sup>2</sup>

i terraces

en made to ements are This floor oses only.

CS IPMS 3C

GIRAFFE360